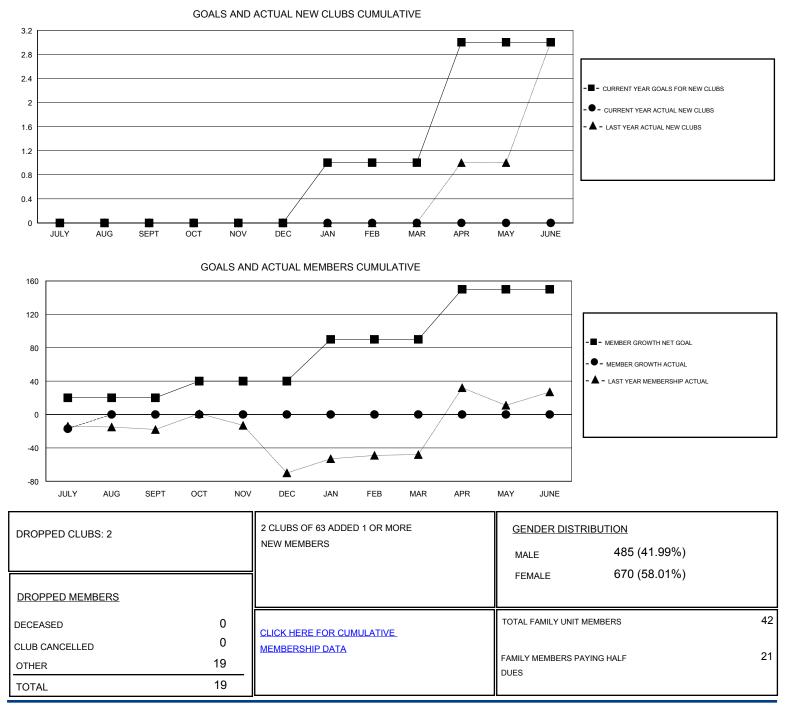

## District 118 U

Results as of: 7/31/2019

| GMT:                  |               |           |               |                       |                           |                         | GMT CA                                             |
|-----------------------|---------------|-----------|---------------|-----------------------|---------------------------|-------------------------|----------------------------------------------------|
| Clubs                 |               |           |               | Members               |                           |                         |                                                    |
| RESULTS FOR 2019-2020 |               |           |               | RESULTS FOR 2019-2020 |                           |                         |                                                    |
| QUARTER               | NEW CLUB GOAL | NEW CLUBS | DROPPED CLUBS | QUARTER               | MEMBER GROWTH NET<br>GOAL | MEMBER GROWTH<br>ACTUAL | DROPPED<br>MEMBERS ACTUAL<br>(including transfers) |
| JULY/AUG/SEPT         | 0             | 0         | 2             | JULY/AUG/SEPT         | 20                        | 3                       | 19                                                 |
| OCT/NOV/DEC           | 0             | 0         | 0             | OCT/NOV/DEC           | 20                        | 0                       | 0                                                  |
| JAN/FEB/MAR           | 1             | 0         | 0             | JAN/FEB/MAR           | 50                        | 0                       | 0                                                  |
| APR/MAY/JUNE          | 2             | 0         | 0             | APR/MAY/JUNE          | 60                        | 0                       | 0                                                  |